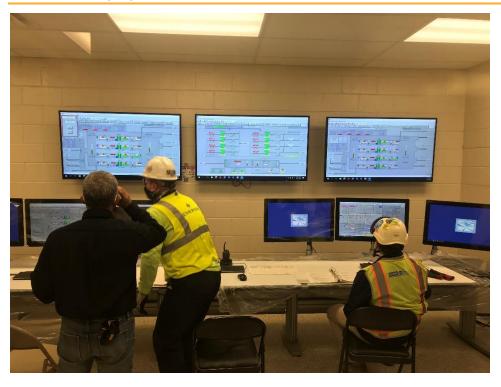

Back River WWTP Headworks Project - Progress Photo; December 2020

Back River WWTP Headworks Project – Site Work; October 2020

Back River WWTP Headworks Project- Free Discharge; November 2020

Back River WWTP Headworks Project – Control Room; November 2020