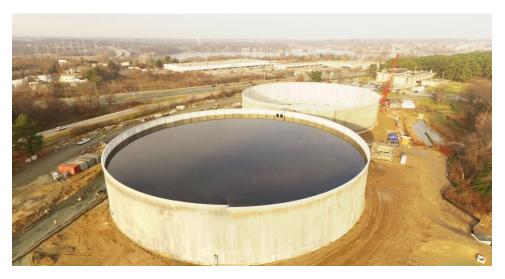

Back River WWTP Headworks Project – IPS Pumps; November 2020

Back River WWTP Headworks Project – EQ Tanks; December 2020

Back River WWTP Headworks Project – Coarse Screens Facility; December 2020

Back River WWTP Headworks Project – H2O2 Facility; December 2020