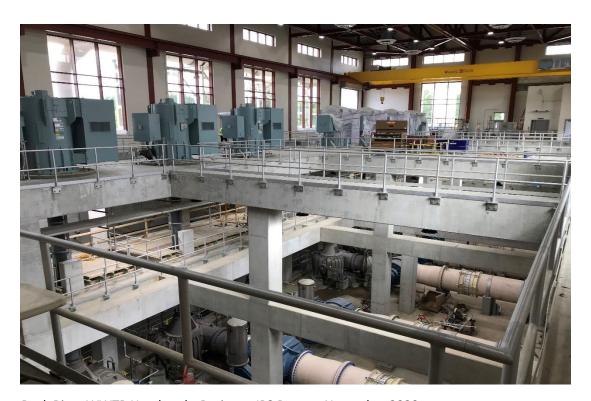

Back River WWTP Headworks Project – IPS Pumps; November 2020

Back River WWTP Headworks Project – EQ Tanks; December 2020

Back River WWTP Headworks Project – Coarse Screens Facility; December 2020

Back River WWTP Headworks Project – H2O2 Facility; December 2020