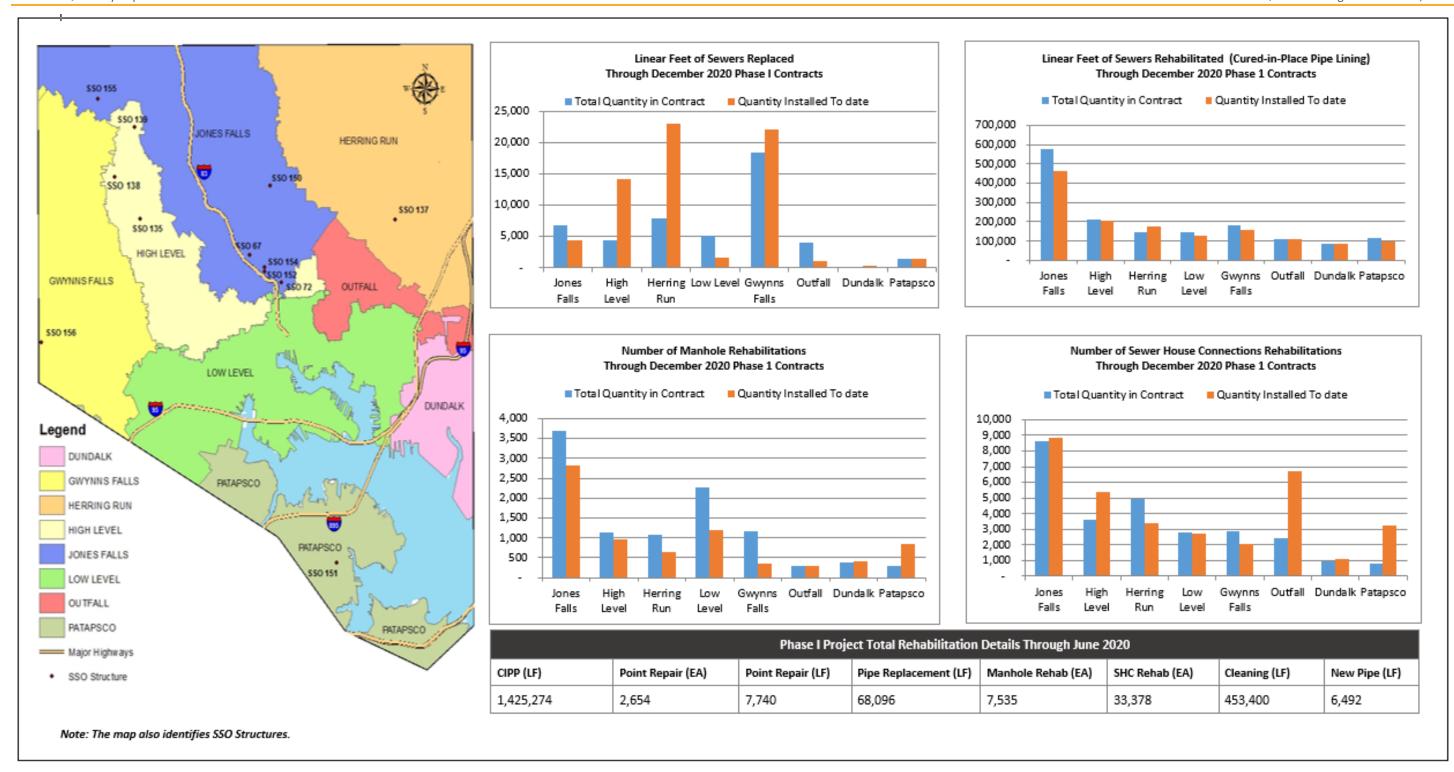

Phase I project work completed during this Calendar Quarter is categorized by work completed in each of the City's eight (8) sewersheds. The Phase I projects are shown in Appendix B of the MCD, which includes capital projects in the Collection System, as well as the Back River WWTP Headworks Project. In addition to the Phase I projects, the City performs sanitary sewer infrastructure work through various on-call contracts as part of its routine maintenance of the Collection System or to expedite certain needed work. The on-call work improves the Collection System by performing similar types of work (repairing existing assets or installing new infrastructure) to what is required in the Phase I projects but is done on an as-needed basis.

Percent complete graphs for the Phase I work accomplished in each sewershed through the end of this Calendar Quarter are shown as part of Figure 3-1. The percentage complete graphs are shown for:

- Sewer pipes rehabilitated by Cured-in-Place Pipe lining (LF, linear feet)
- Sewer pipes replaced (LF, linear feet)
- Manhole rehabilitations (number of)
- Sewer House Connection rehabilitations (number of)

Figure 3-1 also contains a table for Phase I project structural rehabilitation progress and a map with the sewershed boundaries. The actual amount completed exceeds the contracted amount as a result of efforts by The City to perform sewer replacement and rehabilitation beyond the minimum requirements stipulated in the MCD.

Note: The map also identifies SSO Structures.

Figure 3-1. Phase I Project Work Completed during Calendar Quarter