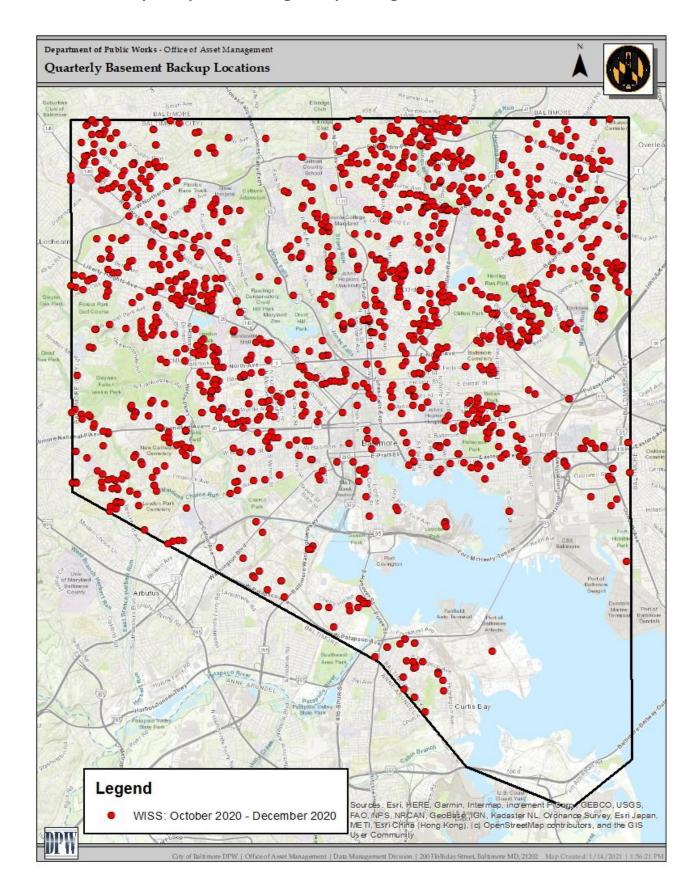

- Attachment 3. Reported Building Backups during the Calendar Quarter, pursuant to subparagraph 21.i.
- Attachment 4. Map of Reported Building Backups during the Calendar Quarter, pursuant to subparagraph 21.i.

To distinguish between Building Backups recorded in the previous Calendar Quarter and those recorded in this calendar quarter, Attachment 3 has been formatted so that previously reported Building Backups are formatted in grey italicized text and current calendar quarter Building Backups are formatted in plain black font.