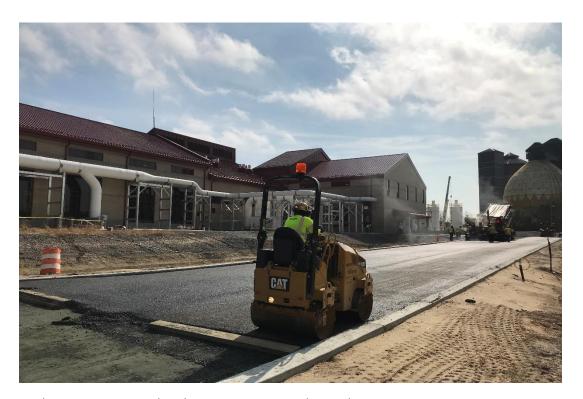

### 3.2 Milestone Progress Updates for Back River WWTP Headworks Project

The Back River Wastewater Treatment Plant (WWTP) Headworks Project is also a Phase I project included in Appendix B of the MCD. Progress photos for work completed throughout the Calendar Quarter are provided below. Table 3-1 defines the expected milestones and progress towards achieving the project milestones.

Back River WWTP Headworks Project - Progress Photo; December 2020

Back River WWTP Headworks Project – Site Work; October 2020

Back River WWTP Headworks Project- Free Discharge; November 2020

Back River WWTP Headworks Project – Control Room; November 2020