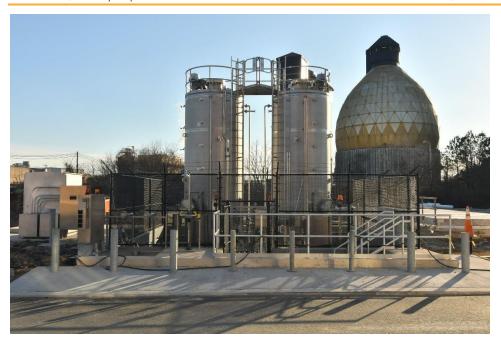

### 3.2 Milestone Progress Updates for Back River WWTP Headworks Project

The Back River Wastewater Treatment Plant (WWTP) Headworks Project is also a Phase I project included in Appendix B of the MCD. Progress photos for work completed throughout the Calendar Quarter are provided below. Table 3-1 defines the expected milestones and progress towards achieving the project milestones.

Back River WWTP Headworks Project - Progress Photo; December 2020

Back River WWTP Headworks Project – Site Work; October 2020

Back River WWTP Headworks Project- Free Discharge; November 2020

Back River WWTP Headworks Project – Control Room; November 2020

Back River WWTP Headworks Project – IPS Pumps; November 2020

Back River WWTP Headworks Project – EQ Tanks; December 2020

Back River WWTP Headworks Project – Coarse Screens Facility; December 2020

Back River WWTP Headworks Project – H2O2 Facility; December 2020