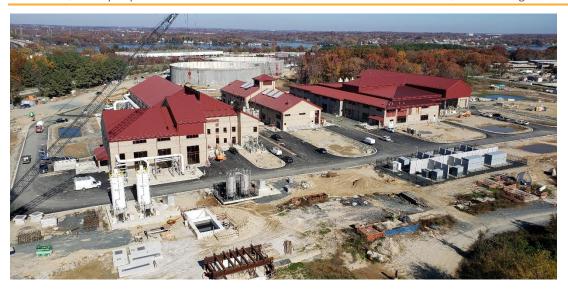

### 3.2 Milestone Progress Updates for Back River WWTP Headworks Project

The Back River Wastewater Treatment Plant (WWTP) Headworks Project is also a Phase I project included in Appendix B of the MCD. Progress photos for work completed throughout the Calendar Quarter are provided below. Table 3-1 defines the expected milestones and progress towards achieving the project milestones.

Back River WWTP Headworks Project - Progress Photo; December 2020

Back River WWTP Headworks Project – Site Work; October 2020

Back River WWTP Headworks Project- Free Discharge; November 2020

Back River WWTP Headworks Project – Control Room; November 2020